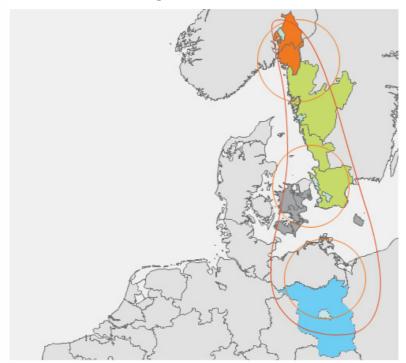

### THE CHALLENGE:

Connecting isolated islands

# THE POTENTIAL:

Combining locally anchored knowledge