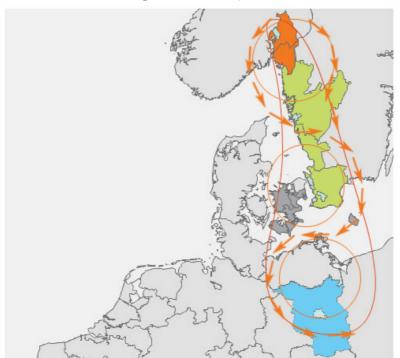

# RESULTS | TOWARDS REGIONAL COHESION

- Dialogue
- Development
- Regional Cohesion